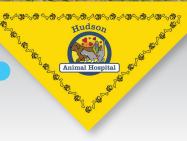

### **MOST POPULAR PRINT PROCESS**

### Low 50pc minimum

BIG 15"X15"X21" Triangle custom logo and design print area to tell your brand story.