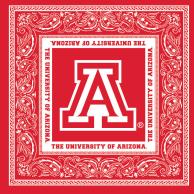

## Over 23 colors to choose from

LARGE 22" x 22" #4900 Series - IMPORT #4800 Series - USA MADE

For Color Choices: 22" x 22" - pg. 18