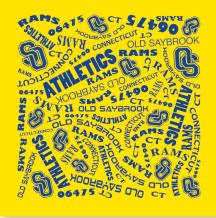

## Over 23 colors to choose from

LARGE 22" x 22" #4900 Series - IMPORT #4800 Series - USA MADE

For Color Choices: 22" x 22" - pg. 18