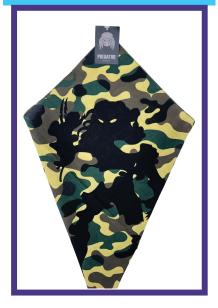

FOLDING OPTIONS:

For up-to-date pricing & product details view our industry search engines & website: Caro-Line.net, ESP or SAGE

16th Fold only NOT BAGGED

**Sweatband Fold** 

**SPARTANS** 

**Headband Design:** Place the image you want to appear on the forehead above and below the corner-to-corner diagonal line. Image should be no taller than 11/2" to 2" and between 6" to 8" wide. If you use two different imprints you get two ways to wear the bandanna.