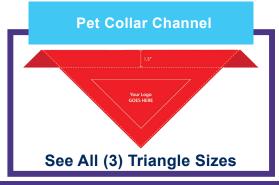

FOLDING OPTIONS:

For up-to-date pricing & product details view our industry search engines & website: Caro-Line.net, ESP or SAGE

16th Fold only NOT BAGGED

**Sweatband Fold** 

**SPARTANS** 

**Headband Design:** Place the image you want to appear on the forehead above and below the corner-to-corner diagonal line. Image should be no taller than 11/2" to 2" and between 6" to 8" wide. If you use two different imprints you get two ways to wear the bandanna.