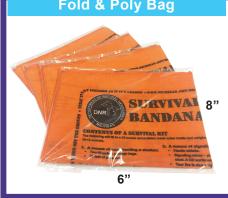

## SERVICES: FOLDS, PACKAGING & FULFILLMENT

Need a special fold, label, polybag? No Problem!

J HOOK with Customer Supplied Hang Tags

Affix Customer Supplied Stickers

Standard Individual Fold & Poly Bag

Arm Fold