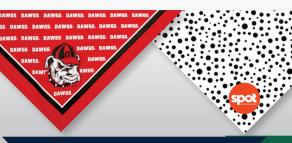

# SILKSCREEN

# MOST POPULAR PRINT PROCESS

## Low 50pc minimum

BIG 15"X15"X21" Triangle custom logo and design print area to tell your brand story.