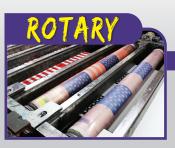

### LOWEST COST PRINTING PROCESS

# 3,000pc minimum

More colors, faster production, for a softer feel bandanna printed with water based pigment dyes.

ASI 44020 SAGE 55185

PPAI 113413

**SWAGWAG.com**