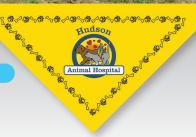

# SILKSCREEN

# MOST POPULAR PRINT PROCESS

## Low 50pc minimum

BIG 15"X15"X21" Triangle custom logo and design print area to tell your brand story.