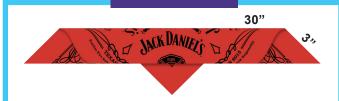

## FOLDING OPTIONS:

For up-to-date pricing & product details view our industry search engines & website: Caro-Line.net, ESP or SAGE

**Sweatband Fold** 

**Headband Design:** Place the image you want to appear on the forehead above and below the corner-to-corner diagonal line. Image should be no taller than 1<sup>1/2</sup>" to 2" and between 6" to 8" wide. If you use two different imprints you get two ways to wear the bandanna.