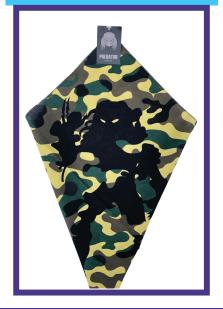

## FOLDING OPTIONS:

For up-to-date pricing & product details view our industry search engines & website: Caro-Line.net, ESP or SAGE

**Sweatband Fold** 

**Headband Design:** Place the image you want to appear on the forehead above and below the corner-to-corner diagonal line. Image should be no taller than 1<sup>1/2</sup>" to 2" and between 6" to 8" wide. If you use two different imprints you get two ways to wear the bandanna.