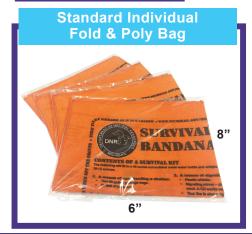

## SERVICES: FOLDS, PACKAGING & FULFILLMENT

Need a special fold, label, polybag? No Problem!



Pet Promotions

Bandanna Promotions

J HOOK with Customer Supplied Hang Tags



Affix Customer Supplied Stickers









**Arm Fold** 



## FOLDING OPTIONS:

For up-to-date pricing & product details view our industry search engines & website: Caro-Line.net, ESP or SAGE





**Sweatband Fold** 





**Headband Design:** Place the image you want to appear on the forehead above and below the corner-to-corner diagonal line. Image should be no taller than 1<sup>1/2</sup>" to 2" and between 6" to 8" wide. If you use two different imprints you get two ways to wear the bandanna.



8th Fold only NOT BAGGED





PPAI 113413