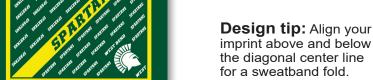

## FOLDING OPTIONS:

For up-to-date pricing & product details view our industry search engines & website: Caro-Line.net, ESP or SAGE

**Sweatband Fold** 

**Headband Design:** Place the image you want to appear on the forehead above and below the corner-to-corner diagonal line. Image should be no taller than 1<sup>1/2</sup>" to 2" and between 6" to 8" wide. If you use two different imprints you get two ways to wear the bandanna.