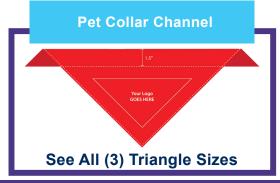

## FOLDING OPTIONS:

For up-to-date pricing & product details view our industry search engines & website: Caro-Line.net, ESP or SAGE

**Sweatband Fold** 

**Headband Design:** Place the image you want to appear on the forehead above and below the corner-to-corner diagonal line. Image should be no taller than 1<sup>1/2</sup>" to 2" and between 6" to 8" wide. If you use two different imprints you get two ways to wear the bandanna.