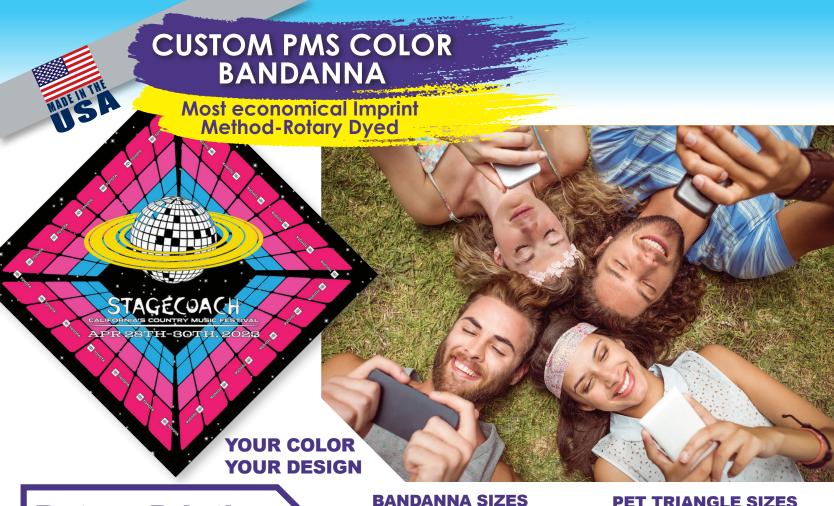

## **Custom PMS Bandanna Colors.** Faster Production & Softer Bandannas!

Starting at 3,000 pieces, we use the rotary process to print your bandannas. Rotary printing creates a softer bandanna because the eco-friendly, water-based pigment dyes are absorbed into the cloth.

### Additional benefits:

- · Your design is printed on white cloth so colors stay true
- · Initial screens are included in pricing
- · Faster production for large orders
- · We can print up to eight colors
- · Prepro sample at NO charge with full PO.
- · Edge-to-edge printing is possible, depending on design
- White fabric choices -100% cotton & non-bleached natural cotton
- · Go to website for art templates & more information.

#### **BANDANNA SIZES**

■ 14"x14" ■ 22"x22" ■ 27"x27"

#### **PET TRIANGLE SIZES**

■ Small ■ Med - Lg ■ X-Lg