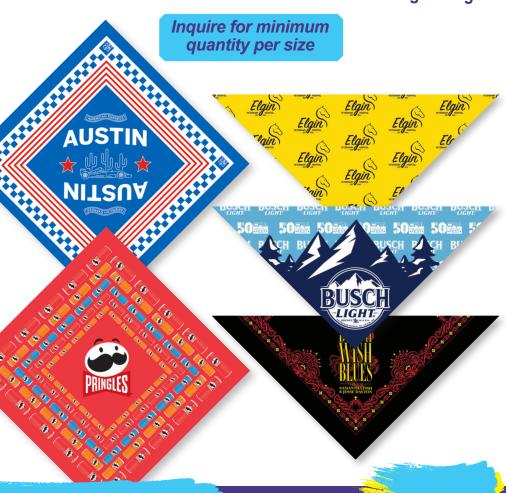

## **Custom PMS Bandanna Colors.** Faster Production & Softer Bandannas!

Starting at 3,000 pieces, we use the rotary process to print your bandannas. Rotary printing creates a softer bandanna because the eco-friendly, water-based pigment dyes are absorbed into the cloth.

### Additional benefits:

- · Your design is printed on white cloth so colors stay true
- · Initial screens are included in pricing
- · Faster production for large orders
- · We can print up to eight colors
- · Prepro sample at NO charge with full PO.
- · Edge-to-edge printing is possible, depending on design
- White fabric choices -100% cotton & non-bleached natural cotton
- · Go to website for art templates & more information.